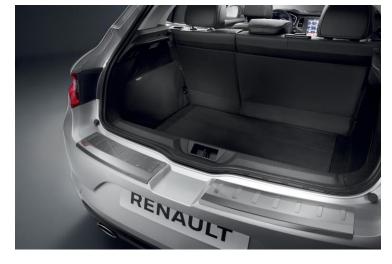

# Renault Eurodrive



### **MEGANE**

#### **BEST IN CLASS:**

Comfortable and technological



| TECHNICAL SPECIFICATIONS      |                                                          |
|-------------------------------|----------------------------------------------------------|
| Dimensions (in meter)         | Length: 4.36<br>Height: 1.45<br>Width with mirrors: 2.06 |
| Fuel                          | Petrol or diesel                                         |
| Gearbox                       | Manual or automatic                                      |
| Average consumption (L/100km) | Petrol : 6,3<br>Diesel : 4,4                             |
| Number of passengers          | 5                                                        |





#### **TRUNK**

Volume : **394 à 473L** 

Suitcases\*: **S:1/M:0/L:2** 

## **EQUIPMENT**

Multimedia R-Link 2 compatible with Android Auto & Apple Car play Multimedia system Cruise control Front & Rear Parking Assistance and Back camera GPS w/ Europe map

#### **COMFORT**

**SECURITY** 

Line crossing alert and safety distances

12V outlet, Jack and USB Hands-free access and start-up Hill start aid

Active emergency braking

Full LED projector