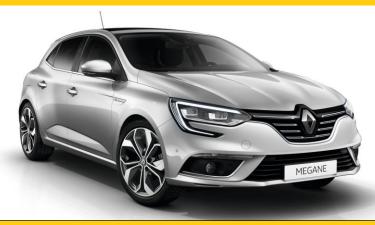

### **MEGANE**

#### **BEST IN CLASS:**

Comfortable and technological

| TECHNICAL SPECIFICATIONS      |                                                          |
|-------------------------------|----------------------------------------------------------|
| Dimensions (in meter)         | Length: 4.36<br>Height: 1.45<br>Width with mirrors: 2.06 |
| Fuel                          | Petrol or diesel                                         |
| Gearbox                       | Manual or automatic                                      |
| Average consumption (L/100km) | Petrol : 6,3<br>Diesel : 4,4                             |
| Number of passengers          | 5                                                        |