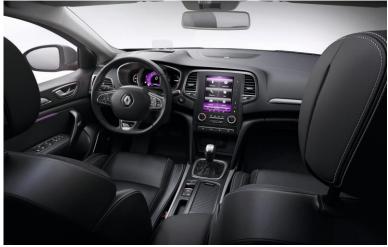

## **EQUIPMENT**

Multimedia R-Link 2 compatible with Android Auto & Apple Car play Multimedia system Cruise control Front & Rear Parking Assistance and Back camera GPS w/ Europe map

#### **COMFORT**

**SECURITY** 

Line crossing alert and safety distances

12V outlet, Jack and USB Hands-free access and start-up Hill start aid

Active emergency braking

Full LED projector