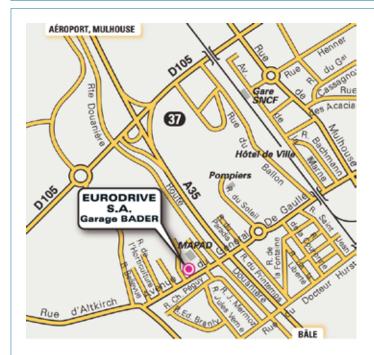

## RENAULT EURODRIVE / MILLAUTO LOSANGE SAINT LOUIS

81, Avenue du Général de Gaulle 68300 Saint-Louis

## Getting to the centre

In the city center, Millauto Losange Saint Louis: Return address: as above.

From the airport or the station, you reach the Centre with shuttle and/or bus: www.vialsace.eu