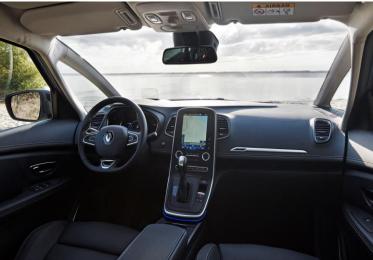

### **EQUIPMENT**

Multimedia R-Link 2 compatible with Android Auto & Apple Car play
Hill start aid
Cruise control
Front & Rear Parking Assistance and Back camera
GPS w/ Europe map

#### **SECURITY**

Line crossing alert

Active emergency braking

Full LED projector

#### **COMFORT**

12V outlet, Jack and USB Hands-free access and start-up High-visibility windshield