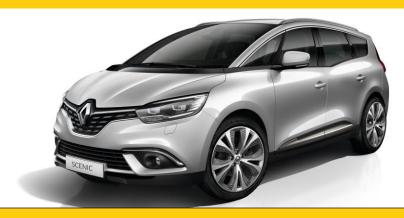

## **GRAND SCENIC**

#### **BEST IN CLASS:**

Family-friendly, flexible and clever

#### **TECHNICAL SPECIFICATIONS**

| TECHNICAL SPECIFICATIONS      |                                                          |
|-------------------------------|----------------------------------------------------------|
| Dimensions (in meter)         | Length: 4.63<br>Height: 1.66<br>Width with mirrors: 2.13 |
| Fuel                          | Petrol                                                   |
| Gearbox                       | Manual or automatic                                      |
| Average consumption (L/100km) | Petrol: 6.3                                              |
| Number of passengers          | 7                                                        |