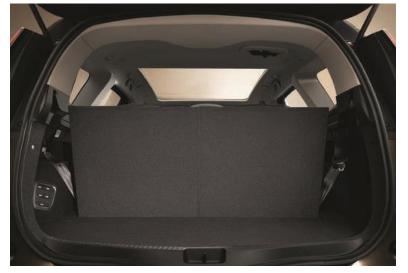

# Renault Eurodrive



## **GRAND SCENIC**

#### **BEST IN CLASS:**

Family-friendly, flexible and clever



#### **TECHNICAL SPECIFICATIONS**

| TECHNICAL SPECIFICATIONS      |                                                          |
|-------------------------------|----------------------------------------------------------|
| Dimensions (in meter)         | Length: 4.63<br>Height: 1.66<br>Width with mirrors: 2.13 |
| Fuel                          | Petrol                                                   |
| Gearbox                       | Manual or automatic                                      |
| Average consumption (L/100km) | Petrol: 6.3                                              |
| Number of passengers          | 7                                                        |





#### **TRUNK**

Volume: **189 à 676L**Suitcases\*: **S:0/M:2/L:2** 

### **EQUIPMENT**

Multimedia R-Link 2 compatible with Android Auto & Apple Car play
Hill start aid
Cruise control
Front & Rear Parking Assistance and Back camera
GPS w/ Europe map

#### **SECURITY**

Line crossing alert

Active emergency braking

Full LED projector

#### **COMFORT**

12V outlet, Jack and USB Hands-free access and start-up High-visibility windshield